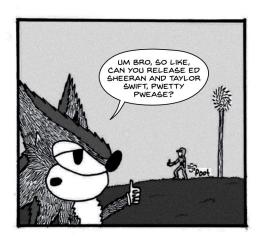

### MASTER CHIEF AND SHADOW HAVE A RELATIVELY QUICK JOURNEY TO

### PLANET NAMEK

THANKS TO THEIR HIGH POWERED LUXURY SPACESHIP THE USS VANQUISHER