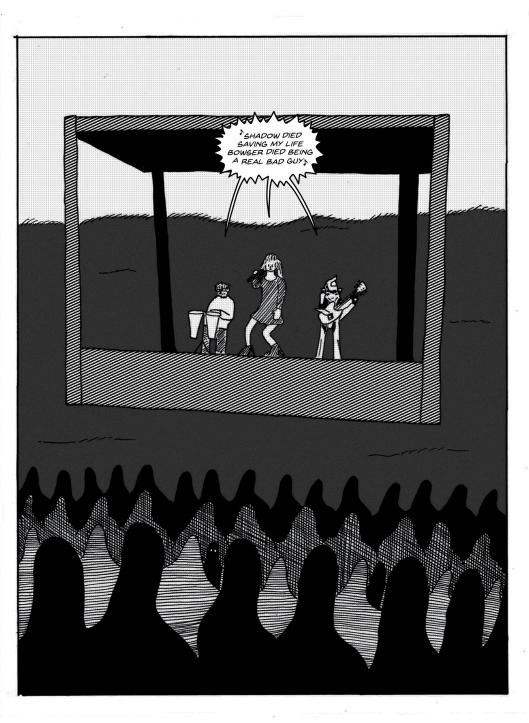

#### TAYLOR SWIFT, MASTER CHIEF, AND ED SHEERAN'S BAND

### THE DYING SHADOWS

GOES ON TO WRITE A
COUNTRY ALBUM THAT STAYS
AT #1 ON THE BILLBOARD
HOT 100 FOR 36 YEARS
THANKS TO THE HIT SONG
"SHADOW DIED" ON THE
ALBUM...