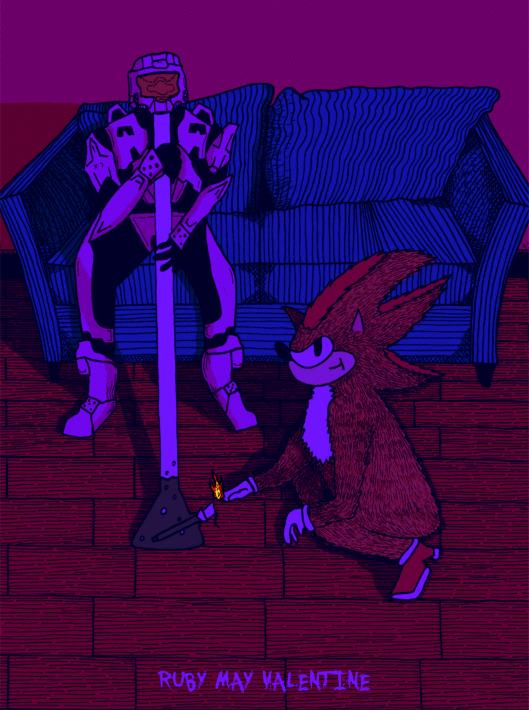

-RUBY MAY VALENTINE

MASTER CHIEF AND SHADOW THE HEDGEHOG ARE HANGING OUT AT HOME SMOKING A

# FAT DOINK\*

WHILE WATCHING PIMPLE POPPING VIDEOS ON YOUTUBE.

| Mailboxes                | Eqit |
|--------------------------|------|
| All inboxes              | 1    |
| Shadowand chief@weed.com | ١    |
| Burner 123@weed.com      | 0    |
| VIP                      | 1    |
|                          |      |
|                          |      |
|                          |      |